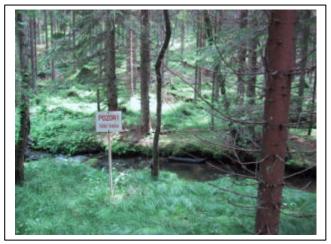

leave Pasecna on the road to south-east /// you come to a clearing with a circuit line (on the north side of the road is a picnic table) /// there take the carriage road to the south /// at the start of the road take the junction far right (it looks like the "main"-road) /// NEGOTIATE the next junction to the right (which would lead you into the forest) /// follow grassy main road about 200 meters /// take the junction to the right it guides you down the hill /// cross the border-brook /// go straight ahead up the hill /// after 20 meters you come to a grassy carriage road /// follow it to the right /// negotiate the first junction to the left /// after a left turn the road guides you up the hill /// at the crossing with a gravel road go straight ahead /// at the next crossing take the junction to the half-left /// again uphill /// at the next crossing go straight ahead (again a grassy road) /// at the next crossing you find blue-white and red-white-red markings, turn right and go 20 meters /// a few meters before you reach the clearing follow the red-white-red markings to the left /// it will lead you down to the road (to the roadsign Unterafiesl)

## Please be sure to read the "General Tips for Refugees" carefully!

leave the road at the clearing with the circuit-line, take the carriage road to the right

cross the border-brook at the sign

follow the edge of the forrest on the right hand side down to the road (pick-up)